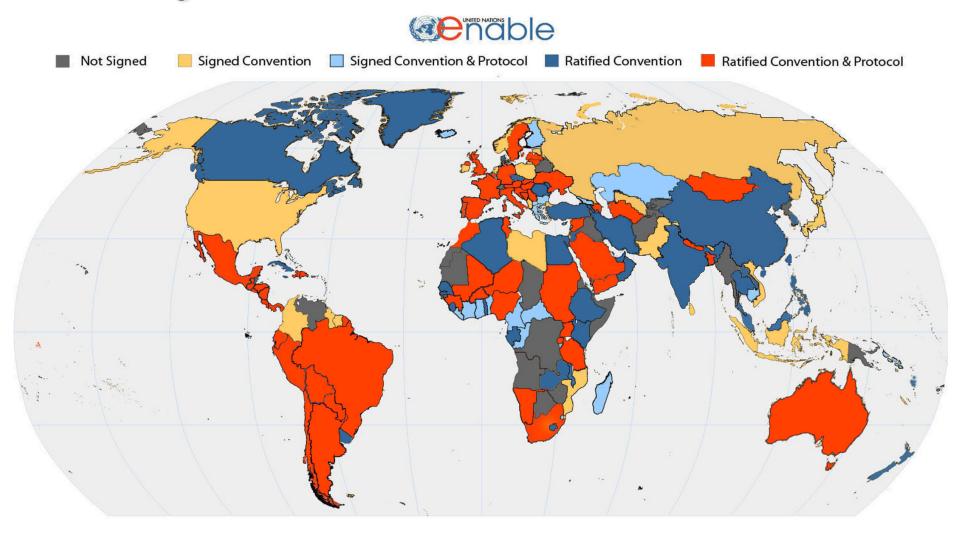

nd changing laws to support the goals of the convention.

# WHY A CONVENTION (TREATY)?

Over 650 million people with disabilities worldwide.

People with disabilities were sometimes treated as "invisible" in many countries.

Many people experience human rights violations.

Countries want to improve the quality of life for their citizens.

Countries agreed that a human rights treaty specifically for people with disabilities was the best solution!



- Freedom of choice and independence
- Equal opportunity
- Non-discrimination
- Full participation and inclusion in society
- Accept people with disabilities as part of human diversity
- Accessibility (transportation, places, information)
- Respect children with disabilities (respected for abilities)



## 153 signatories

## 110 ratifications





## **"SIGNATORY"**

President Obama ordered the treaty to be signed, July 2009.



Means:

United States agrees with the ideas in the treaty.
United States is interested in joining the treaty.



## "RATIFICATION"



To become law, the Senate votes to accept the treaty
There needs to be a two-thirds majority vote for approval





# **Focus on CRPD Articles**

# ARTICLE 7: CHILDREN WITH DISABILITIES







Children with disabilities treated equally

Children with disabilities enjoy human rights and freedoms equally with other children.

- •Children with disabilities have the same rights and freedoms as other children.
- •Children with disabilities have the right to be heard about things that can affect them.
- •Support will be given to help make this happen.





Accessibility - access