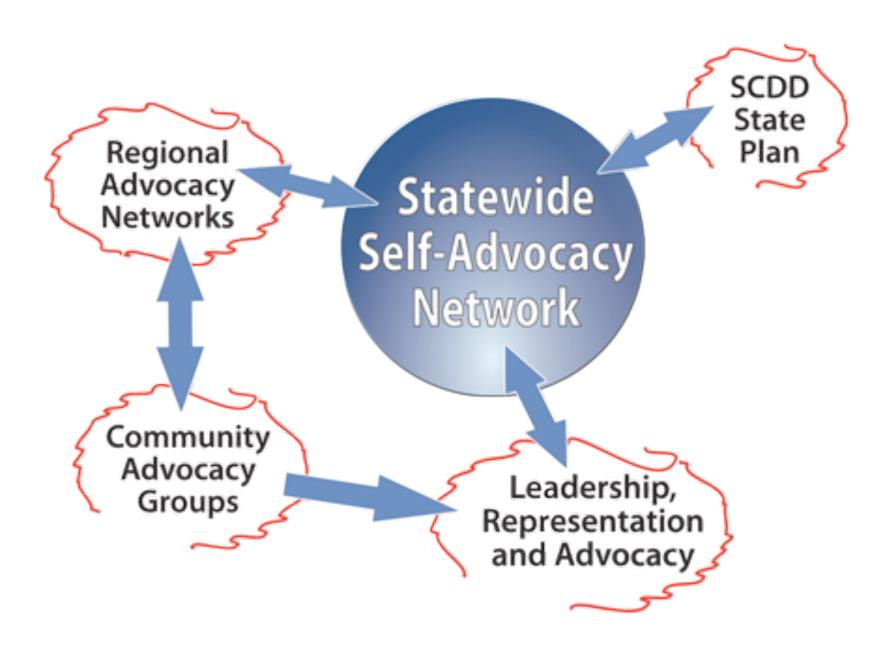

# SELF-ADVOCACY VISION

... build a statewide peer advocacy network linking advocates, communities, regions and statewide leadership.

- Increase representation
- Build a collective voice for individuals with disabilities
- Personal and group leadership skill building
- Outcomes that increase quality of life

# Persons with disabilities take the lead! Link advocacy efforts across regions. Advocate with state policy-makers. Region Impact state and local policies. Measurable Outcomes!

## **Regional Groups**

Identify advocacy groups in region and include representatives in a regional network.

### **Purpose**

- Develop multi-year advocacy plans
   Address ongoing and evolving advocacy interests
- Identify outcomes
   Initiate practical approaches

**Demonstrating** personal change that others can follow.